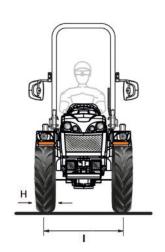

<sup>\*</sup> Dimensions in mm

|   | 6.50-16             | 210/95 R16<br>(7.50-16) | 260/70 R16          | 240/70-15<br>Garden |
|---|---------------------|-------------------------|---------------------|---------------------|
|   | with adjustable rim | with adjustable rim     | with adjustable rim | with fixed rim      |
| н | 183                 | 209                     | 258                 | 253                 |
| 1 | 806 / 1182          | 806 / 1182              | 882 / 1040          | 906 / 1082          |
| F | 989 / 1365          | 1015 / 1391             | 1140 / 1298         | 1159 / 1335         |

<sup>\*</sup> Dimensions in mm - min / max H = Tyre width - I = Wheel track - F = Tractor width

| TECHNICAL FEATURES                                           | CROMO 35 AR                                                                                                                                                        |
|--------------------------------------------------------------|--------------------------------------------------------------------------------------------------------------------------------------------------------------------|
| ENGINE                                                       | Kubota D1105                                                                                                                                                       |
| No. of cylinders                                             | 3                                                                                                                                                                  |
| Displacement (cc)                                            | 1123                                                                                                                                                               |
| Intake                                                       | Natural                                                                                                                                                            |
| Emissions compliance                                         | Stage V                                                                                                                                                            |
| Power (kW/HP)                                                | 18.5 / 25                                                                                                                                                          |
| Rated speed (rpm)                                            | 3000                                                                                                                                                               |
| Max torque (Nm/rpm)                                          | 71.5 / 2200                                                                                                                                                        |
| Cooling                                                      | Liquid                                                                                                                                                             |
| Tank capacity (I)                                            | 43                                                                                                                                                                 |
| CHASSIS                                                      | Swinging integral chassis (±15°) OS-FRAME with central articulation                                                                                                |
| DRIVE                                                        | Permanent four-wheel drive                                                                                                                                         |
| TRANSMISSION                                                 | Gearbox with easy gear engagement: 8 FWD + 4 REV speeds                                                                                                            |
| Min/max travel speed (km/h)                                  | 1.3 / 28                                                                                                                                                           |
| Transmission clutch                                          | Dry single disc                                                                                                                                                    |
| DIFFERENTIAL                                                 | Front and rear with simultaneous locking and mechanical control                                                                                                    |
| REAR PTO                                                     | At 540 rpm and synchronised with forwarding speed                                                                                                                  |
| Engagement control                                           | Mechanical                                                                                                                                                         |
| HYDRAULIC SYSTEM                                             |                                                                                                                                                                    |
| Flow rate to the hydroguide, lift and control valves (I/min) | 16.5                                                                                                                                                               |
| Maximum hydraulic pressure (bar)                             | 125                                                                                                                                                                |
| REAR CONTROL VALVES                                          | Mechanically controlled                                                                                                                                            |
| Standard                                                     | 1 double-acting (total 2 hydraulic outlets)                                                                                                                        |
| Optional and in addition to the standard ones                | 1 single-acting and 1 double-acting (total 5 hydraulic outlets) or 1 double-acting and 1 double-acting with delivery lockable position (total 6 hydraulic outlets) |
| ELECTRIC SYSTEM                                              | 60 Ah / 12 V battery - 40 A alternator                                                                                                                             |
| REAR LIFT                                                    | Raising/lowering, by two external rams                                                                                                                             |
| 3-point implement hitch                                      | With normal couplings cat. 1                                                                                                                                       |
| Third point tie rod                                          | With manual adjustment                                                                                                                                             |
| Ball joint lifting capacity (kg)                             | 950                                                                                                                                                                |
| DRIVING POSITION                                             | With semi-platform                                                                                                                                                 |
| Steering wheel                                               | Standard: fixed - Optional: height adjustable                                                                                                                      |
| Seat                                                         | With safety belt and man-on-board sensor. Comfort seat with longitudinal, height and spring adjustment according to the operator's weight                          |
| SERVICE BRAKES                                               | Drum brakes acting on rear wheels                                                                                                                                  |
| Parking brake                                                | Acting on service brakes                                                                                                                                           |
| STEERING                                                     | Hydrostatic steering acting on the central joint                                                                                                                   |
| SAFETY                                                       | Front homolagated roll-bar with gas spring for easy lowering and lifting                                                                                           |
| DASHBOARD                                                    | With analogue instrumentation complete with operating hours indicator, engine rpm, forwarding speed and warning lights                                             |
| TYRES                                                        | 6.50-16 * 210/95R16 (7.50-16) * 260/70R16 * 240/70-15 Garden                                                                                                       |
| TOW HOOKS (standard)                                         | Front - Rear CUNA cat. B adjustable in height                                                                                                                      |
| Optional                                                     | Rear EC approved                                                                                                                                                   |
| RUNNING ORDER WEIGHT with roll-bar (kg)                      | 1040                                                                                                                                                               |
| ADDITIONAL OPTIONS                                           | Rear working light, beacon lamp, wheel weights kg 40 each.                                                                                                         |

<sup>\*</sup> Dimensions in mm

|   | 6.50-16             | 210/95 R16<br>(7.50-16) | 260/70 R16          | 240/70-15<br>Garden |
|---|---------------------|-------------------------|---------------------|---------------------|
|   | with adjustable rim | with adjustable rim     | with adjustable rim | with fixed rim      |
| н | 183                 | 209                     | 258                 | 253                 |
| 1 | 886 / 1182          | 886 / 1182              | 944 / 1102          | 906 / 1082          |
| F | 1069 / 1365         | 1095 / 1391             | 1202 / 1360         | 1159 / 1335         |

\* Dimensions in mm - min / max H = Tyre width - I = Wheel track - F = Tractor width

| TECHNICAL FEATURES                                           | CROMO 35 RS                                                                                                                                          |
|--------------------------------------------------------------|------------------------------------------------------------------------------------------------------------------------------------------------------|
| ENGINE                                                       | Kubota D1105                                                                                                                                         |
| No. of cylinders                                             | 3                                                                                                                                                    |
| Displacement (cc)                                            | 1123                                                                                                                                                 |
| Intake                                                       | Natural                                                                                                                                              |
| Emissions compliance                                         | Stage V                                                                                                                                              |
| Power (kW/HP)                                                | 18.5 / 25                                                                                                                                            |
| Rated speed (rpm)                                            | 3000                                                                                                                                                 |
| Max torque (Nm/rpm)                                          | 71.5 / 2200                                                                                                                                          |
| Cooling                                                      | Liquid                                                                                                                                               |
| Tank capacity (I)                                            | 43                                                                                                                                                   |
| CHASSIS                                                      | Swinging integral chassis (±15°) OS-FRAME with steering wheels                                                                                       |
| DRIVE                                                        | Permanent four-wheel drive                                                                                                                           |
| TRANSMISSION                                                 | Gearbox with easy gear engagement: 8 FWD + 4 REV speeds                                                                                              |
| Min/max travel speed (km/h)                                  | 1.3 / 28                                                                                                                                             |
| Transmission clutch                                          | Dry single disc                                                                                                                                      |
| DIFFERENTIAL                                                 | Front and rear with simultaneous locking and mechanical control                                                                                      |
| REAR PTO                                                     | At 540 rpm and synchronised with forwarding speed                                                                                                    |
| Engagement control                                           | Mechanical                                                                                                                                           |
| HYDRAULIC SYSTEM                                             |                                                                                                                                                      |
| Flow rate to the hydroguide, lift and control valves (I/min) | 16.5                                                                                                                                                 |
| Maximum hydraulic pressure (bar)                             | 125                                                                                                                                                  |
| REAR CONTROL VALVES                                          | Mechanically controlled                                                                                                                              |
| Standard                                                     | 1 double-acting (total 2 hydraulic outlets)                                                                                                          |
| Optional and in addition to the standard ones                | 1 single-acting (total 3 hydraulic outlets) or 1 double-acting (total 4 hydraulic outlets) or 1 double-acting with float (total 4 hydraulic outlets) |
| ELECTRIC SYSTEM                                              | 60 Ah / 12 V battery - 40 A alternator                                                                                                               |
| REAR LIFT                                                    | Raising/lowering, by two external rams                                                                                                               |
| 3-point implement hitch                                      | With normal couplings cat. 1                                                                                                                         |
| Third point tie rod                                          | With manual adjustment                                                                                                                               |
| Ball joint lifting capacity (kg)                             | 950                                                                                                                                                  |
| DRIVING POSITION                                             | With semi-platform                                                                                                                                   |
| Steering wheel                                               | Standard: fixed - Optional: height adjustable                                                                                                        |
| Seat                                                         | With safety belt and man-on-board sensor. Comfort seat with longitudinal, height and spring adjustment according to the operator's weight            |
| SERVICE BRAKES                                               | Drum brakes acting on rear wheels. Independent manoeuvring brakes acting on the rear wheels                                                          |
| Parking brake                                                | Acting on service brakes                                                                                                                             |
| STEERING                                                     | Hydrostatic steering acting on the front wheels                                                                                                      |
| SAFETY                                                       | Front homolagated roll-bar with gas spring for easy lowering and lifting                                                                             |
| DASHBOARD                                                    | With analogue instrumentation complete with operating hours indicator, engine rpm, forwarding speed and warning lights                               |
| TYRES                                                        | 6.50-16 * 210/95R16 (7.50-16) * 260/70R16 * 240/70-15 Garden                                                                                         |
| TOW HOOKS (standard)                                         | Front - Rear CUNA cat. B adjustable in height                                                                                                        |
| Optional                                                     | Rear EC approved                                                                                                                                     |
| Optional                                                     |                                                                                                                                                      |
| RUNNING ORDER WEIGHT with roll-bar (kg)                      | 1060                                                                                                                                                 |