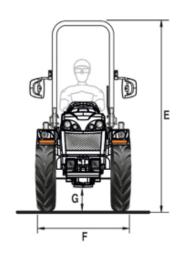

# Data Sheet

| A   | В    | С   | D    | E<br>max | F<br>min/max | G<br>min/max |
|-----|------|-----|------|----------|--------------|--------------|
| 985 | 1200 | 705 | 2890 | 1990     | 989 / 1391   | 237 / 258    |

<sup>\*</sup> Dimensions in mm

|   | 6.50-16             | 210/95 R16<br>(7.50-16) | 260/70 R16          | 240/70-15<br>Garden |
|---|---------------------|-------------------------|---------------------|---------------------|
|   | with adjustable rim | with adjustable rim     | with adjustable rim | with fixed rim      |
| н | 183                 | 209                     | 258                 | 253                 |
| 1 | 806 / 1182          | 806 / 1182              | 882 / 1040          | 906 / 1082          |
| F | 989 / 1365          | 1015 / 1391             | 1140 / 1298         | 1159 / 1335         |

<sup>\*</sup> Dimensions in mm - min / max H = Tyre width - I = Wheel track - F = Tractor width

| TECHNICAL FEATURES                                           | CROMO 35 AR                                                                                                                                                        |
|--------------------------------------------------------------|--------------------------------------------------------------------------------------------------------------------------------------------------------------------|
| ENGINE                                                       | Kubota D1105                                                                                                                                                       |
| No. of cylinders                                             | 3                                                                                                                                                                  |
| Displacement (cc)                                            | 1123                                                                                                                                                               |
| Intake                                                       | Natural                                                                                                                                                            |
| Emissions compliance                                         | Stage V                                                                                                                                                            |
| Power (kW/HP)                                                | 18.5 / 25                                                                                                                                                          |
| Rated speed (rpm)                                            | 3000                                                                                                                                                               |
| Max torque (Nm/rpm)                                          | 71.5 / 2200                                                                                                                                                        |
| Cooling                                                      | Liquid                                                                                                                                                             |
| Tank capacity (I)                                            | 43                                                                                                                                                                 |
| CHASSIS                                                      | Swinging integral chassis (±15°) OS-FRAME with central articulation                                                                                                |
| DRIVE                                                        | Permanent four-wheel drive                                                                                                                                         |
| TRANSMISSION                                                 | Gearbox with easy gear engagement: 8 FWD + 4 REV speeds                                                                                                            |
| Min/max travel speed (km/h)                                  | 1.3 / 28                                                                                                                                                           |
| Transmission clutch                                          | Dry single disc                                                                                                                                                    |
| DIFFERENTIAL                                                 | Front and rear with simultaneous locking and mechanical control                                                                                                    |
| REAR PTO                                                     | At 540 rpm and synchronised with forwarding speed                                                                                                                  |
| Engagement control                                           | Mechanical                                                                                                                                                         |
| HYDRAULIC SYSTEM                                             |                                                                                                                                                                    |
| Flow rate to the hydroguide, lift and control valves (I/min) | 16.5                                                                                                                                                               |
| Maximum hydraulic pressure (bar)                             | 125                                                                                                                                                                |
| REAR CONTROL VALVES                                          | Mechanically controlled                                                                                                                                            |
| Standard                                                     | 1 double-acting (total 2 hydraulic outlets)                                                                                                                        |
| Optional and in addition to the standard ones                | 1 single-acting and 1 double-acting (total 5 hydraulic outlets) or 1 double-acting and 1 double-acting with delivery lockable position (total 6 hydraulic outlets) |
| ELECTRIC SYSTEM                                              | 60 Ah / 12 V battery - 40 A alternator                                                                                                                             |
| REAR LIFT                                                    | Raising/lowering, by two external rams                                                                                                                             |
| 3-point implement hitch                                      | With normal couplings cat. 1                                                                                                                                       |
| Third point tie rod                                          | With manual adjustment                                                                                                                                             |
| Ball joint lifting capacity (kg)                             | 950                                                                                                                                                                |
| DRIVING POSITION                                             | With semi-platform                                                                                                                                                 |
| Steering wheel                                               | Standard: fixed - Optional: height adjustable                                                                                                                      |
| Seat                                                         | With safety belt and man-on-board sensor. Comfort seat with longitudinal, height and spring adjustment according to the operator's weight                          |
| SERVICE BRAKES                                               | Drum brakes acting on rear wheels                                                                                                                                  |
| Parking brake                                                | Acting on service brakes                                                                                                                                           |
| STEERING                                                     | Hydrostatic steering acting on the central joint                                                                                                                   |
| SAFETY                                                       | Front homolagated roll-bar with gas spring for easy lowering and lifting                                                                                           |
| DASHBOARD                                                    | With analogue instrumentation complete with operating hours indicator, engine rpm, forwarding speed and warning lights                                             |
| TYRES                                                        | 6.50-16 * 210/95R16 (7.50-16) * 260/70R16 * 240/70-15 Garden                                                                                                       |
| TOW HOOKS (standard)                                         | Front - Rear CUNA cat. B adjustable in height                                                                                                                      |
| Optional                                                     | Rear EC approved                                                                                                                                                   |
| RUNNING ORDER WEIGHT with roll-bar (kg)                      | 1040                                                                                                                                                               |
| ADDITIONAL OPTIONS                                           | Rear working light, beacon lamp, wheel weights kg 40 each.                                                                                                         |