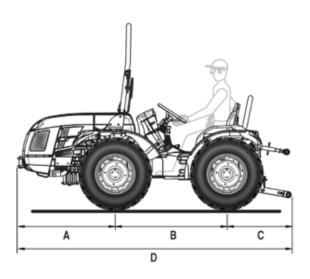

# Data Sheet

| A   | В    | С   | D    | E<br>max | F<br>min/max | G<br>min/max |
|-----|------|-----|------|----------|--------------|--------------|
| 985 | 1200 | 705 | 2890 | 1990     | 989 / 1391   | 237 / 258    |

<sup>\*</sup> Dimensions in mm - min / max H = Tyre width - I = Wheel track - F = Tractor width

| TECHNICAL FEATURES                                           | CROMO 35 AR                                                                                                                                                        |
|--------------------------------------------------------------|--------------------------------------------------------------------------------------------------------------------------------------------------------------------|
| ENGINE                                                       | Kubota D1105                                                                                                                                                       |
| No. of cylinders                                             | 3                                                                                                                                                                  |
| Displacement (cc)                                            | 1123                                                                                                                                                               |
| Intake                                                       | Natural                                                                                                                                                            |
| Emissions compliance                                         | Stage V                                                                                                                                                            |
| Power (kW/HP)                                                | 18.5 / 25                                                                                                                                                          |
| Rated speed (rpm)                                            | 3000                                                                                                                                                               |
| Max torque (Nm/rpm)                                          | 71.5 / 2200                                                                                                                                                        |
| Cooling                                                      | Liquid                                                                                                                                                             |
| Tank capacity (I)                                            | 43                                                                                                                                                                 |
| CHASSIS                                                      | Swinging integral chassis (±15°) OS-FRAME with central articulation                                                                                                |
| DRIVE                                                        | Permanent four-wheel drive                                                                                                                                         |
| TRANSMISSION                                                 | Gearbox with easy gear engagement: 8 FWD + 4 REV speeds                                                                                                            |
| Min/max travel speed (km/h)                                  | 1.3 / 28                                                                                                                                                           |
| Transmission clutch                                          | Dry single disc                                                                                                                                                    |
| DIFFERENTIAL                                                 | Front and rear with simultaneous locking and mechanical control                                                                                                    |
| REAR PTO                                                     | At 540 rpm and synchronised with forwarding speed                                                                                                                  |
| Engagement control                                           | Mechanical                                                                                                                                                         |
| HYDRAULIC SYSTEM                                             |                                                                                                                                                                    |
| Flow rate to the hydroguide, lift and control valves (I/min) | 16.5                                                                                                                                                               |
| Maximum hydraulic pressure (bar)                             | 125                                                                                                                                                                |
| REAR CONTROL VALVES                                          | Mechanically controlled                                                                                                                                            |
| Standard                                                     | 1 double-acting (total 2 hydraulic outlets)                                                                                                                        |
| Optional and in addition to the standard ones                | 1 single-acting and 1 double-acting (total 5 hydraulic outlets) or 1 double-acting and 1 double-acting with delivery lockable position (total 6 hydraulic outlets) |
| ELECTRIC SYSTEM                                              | 60 Ah / 12 V battery - 40 A alternator                                                                                                                             |
| REAR LIFT                                                    | Raising/lowering, by two external rams                                                                                                                             |
| 3-point implement hitch                                      | With normal couplings cat. 1                                                                                                                                       |
| Third point tie rod                                          | With manual adjustment                                                                                                                                             |
| Ball joint lifting capacity (kg)                             | 950                                                                                                                                                                |
| DRIVING POSITION                                             | With semi-platform                                                                                                                                                 |
| Steering wheel                                               | Standard: fixed - Optional: height adjustable                                                                                                                      |
| Seat                                                         | With safety belt and man-on-board sensor. Comfort seat with longitudinal, height and spring adjustment according to the operator's weight                          |
| SERVICE BRAKES                                               | Drum brakes acting on rear wheels                                                                                                                                  |
| Parking brake                                                | Acting on service brakes                                                                                                                                           |
| STEERING                                                     | Hydrostatic steering acting on the central joint                                                                                                                   |
| SAFETY                                                       | Front homolagated roll-bar with gas spring for easy lowering and lifting                                                                                           |
| DASHBOARD                                                    | With analogue instrumentation complete with operating hours indicator, engine rpm, forwarding speed and warning lights                                             |
| TYRES                                                        | 6.50-16 * 210/95R16 (7.50-16) * 260/70R16 * 240/70-15 Garden                                                                                                       |
| TOW HOOKS (standard)                                         | Front - Rear CUNA cat. B adjustable in height                                                                                                                      |
| Optional                                                     | Rear EC approved                                                                                                                                                   |
| RUNNING ORDER WEIGHT with roll-bar (kg)                      | 1040                                                                                                                                                               |
| ADDITIONAL OPTIONS                                           | Rear working light, beacon lamp, wheel weights kg 40 each.                                                                                                         |

# . CROMO 35 RS Data Sheet

| A   | В    | С   | D    | E<br>max | F<br>min/max | G<br>min/max |
|-----|------|-----|------|----------|--------------|--------------|
| 985 | 1200 | 705 | 2890 | 1990     | 1069 / 1391  | 237 / 258    |

\* Dimensions in mm - min / max H = Tyre width - I = Wheel track - F = Tractor width

| TECHNICAL FEATURES                                           | CROMO 35 RS                                                                                                                                          |
|--------------------------------------------------------------|------------------------------------------------------------------------------------------------------------------------------------------------------|
| ENGINE                                                       | Kubota D1105                                                                                                                                         |
| No. of cylinders                                             | 3                                                                                                                                                    |
| Displacement (cc)                                            | 1123                                                                                                                                                 |
| Intake                                                       | Natural                                                                                                                                              |
| Emissions compliance                                         | Stage V                                                                                                                                              |
| Power (kW/HP)                                                | 18.5 / 25                                                                                                                                            |
| Rated speed (rpm)                                            | 3000                                                                                                                                                 |
| Max torque (Nm/rpm)                                          | 71.5 / 2200                                                                                                                                          |
| Cooling                                                      | Liquid                                                                                                                                               |
| Tank capacity (I)                                            | 43                                                                                                                                                   |
| CHASSIS                                                      | Swinging integral chassis (±15°) OS-FRAME with steering wheels                                                                                       |
| DRIVE                                                        | Permanent four-wheel drive                                                                                                                           |
| TRANSMISSION                                                 | Gearbox with easy gear engagement: 8 FWD + 4 REV speeds                                                                                              |
| Min/max travel speed (km/h)                                  | 1.3 / 28                                                                                                                                             |
| Transmission clutch                                          | Dry single disc                                                                                                                                      |
| DIFFERENTIAL                                                 | Front and rear with simultaneous locking and mechanical control                                                                                      |
| REAR PTO                                                     | At 540 rpm and synchronised with forwarding speed                                                                                                    |
| Engagement control                                           | Mechanical                                                                                                                                           |
| HYDRAULIC SYSTEM                                             |                                                                                                                                                      |
| Flow rate to the hydroguide, lift and control valves (I/min) | 16.5                                                                                                                                                 |
| Maximum hydraulic pressure (bar)                             | 125                                                                                                                                                  |
| REAR CONTROL VALVES                                          | Mechanically controlled                                                                                                                              |
| Standard                                                     | 1 double-acting (total 2 hydraulic outlets)                                                                                                          |
| Optional and in addition to the standard ones                | 1 single-acting (total 3 hydraulic outlets) or 1 double-acting (total 4 hydraulic outlets) or 1 double-acting with float (total 4 hydraulic outlets) |
| ELECTRIC SYSTEM                                              | 60 Ah / 12 V battery - 40 A alternator                                                                                                               |
| REAR LIFT                                                    | Raising/lowering, by two external rams                                                                                                               |
| 3-point implement hitch                                      | With normal couplings cat. 1                                                                                                                         |
| Third point tie rod                                          | With manual adjustment                                                                                                                               |
| Ball joint lifting capacity (kg)                             | 950                                                                                                                                                  |
| DRIVING POSITION                                             | With semi-platform                                                                                                                                   |
| Steering wheel                                               | Standard: fixed - Optional: height adjustable                                                                                                        |
| Seat                                                         | With safety belt and man-on-board sensor. Comfort seat with longitudinal, height and spring adjustment according to the operator's weight            |
| SERVICE BRAKES                                               | Drum brakes acting on rear wheels. Independent manoeuvring brakes acting on the rear wheels                                                          |
| Parking brake                                                | Acting on service brakes                                                                                                                             |
| STEERING                                                     | Hydrostatic steering acting on the front wheels                                                                                                      |
| SAFETY                                                       | Front homolagated roll-bar with gas spring for easy lowering and lifting                                                                             |
| DASHBOARD                                                    | With analogue instrumentation complete with operating hours indicator, engine rpm, forwarding speed and warning lights                               |
| TYRES                                                        | 6.50-16 * 210/95R16 (7.50-16) * 260/70R16 * 240/70-15 Garden                                                                                         |
| TOW HOOKS (standard)                                         | Front - Rear CUNA cat. B adjustable in height                                                                                                        |
| Optional                                                     | Rear EC approved                                                                                                                                     |
| Optional                                                     |                                                                                                                                                      |
| RUNNING ORDER WEIGHT with roll-bar (kg)                      | 1060                                                                                                                                                 |