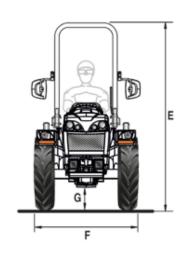

# . CROMO 35 RS Data Sheet

| A   | В    | С   | D    | E<br>max | F<br>min/max | G<br>min/max |
|-----|------|-----|------|----------|--------------|--------------|
| 985 | 1200 | 705 | 2890 | 1990     | 1069 / 1391  | 237 / 258    |

<sup>\*</sup> Dimensions in mm

|   | 6.50-16             | 210/95 R16<br>(7.50-16) | 260/70 R16          | 240/70-15<br>Garden |
|---|---------------------|-------------------------|---------------------|---------------------|
|   | with adjustable rim | with adjustable rim     | with adjustable rim | with fixed rim      |
| н | 183                 | 209                     | 258                 | 253                 |
| 1 | 886 / 1182          | 886 / 1182              | 944 / 1102          | 906 / 1082          |
| F | 1069 / 1365         | 1095 / 1391             | 1202 / 1360         | 1159 / 1335         |

\* Dimensions in mm - min / max H = Tyre width - I = Wheel track - F = Tractor width

| TECHNICAL FEATURES                                           | CROMO 35 RS                                                                                                                                          |
|--------------------------------------------------------------|------------------------------------------------------------------------------------------------------------------------------------------------------|
| ENGINE                                                       | Kubota D1105                                                                                                                                         |
| No. of cylinders                                             | 3                                                                                                                                                    |
| Displacement (cc)                                            | 1123                                                                                                                                                 |
| Intake                                                       | Natural                                                                                                                                              |
| Emissions compliance                                         | Stage V                                                                                                                                              |
| Power (kW/HP)                                                | 18.5 / 25                                                                                                                                            |
| Rated speed (rpm)                                            | 3000                                                                                                                                                 |
| Max torque (Nm/rpm)                                          | 71.5 / 2200                                                                                                                                          |
| Cooling                                                      | Liquid                                                                                                                                               |
| Tank capacity (I)                                            | 43                                                                                                                                                   |
| CHASSIS                                                      | Swinging integral chassis (±15°) OS-FRAME with steering wheels                                                                                       |
| DRIVE                                                        | Permanent four-wheel drive                                                                                                                           |
| TRANSMISSION                                                 | Gearbox with easy gear engagement: 8 FWD + 4 REV speeds                                                                                              |
| Min/max travel speed (km/h)                                  | 1.3 / 28                                                                                                                                             |
| Transmission clutch                                          | Dry single disc                                                                                                                                      |
| DIFFERENTIAL                                                 | Front and rear with simultaneous locking and mechanical control                                                                                      |
| REAR PTO                                                     | At 540 rpm and synchronised with forwarding speed                                                                                                    |
| Engagement control                                           | Mechanical                                                                                                                                           |
| HYDRAULIC SYSTEM                                             |                                                                                                                                                      |
| Flow rate to the hydroguide, lift and control valves (I/min) | 16.5                                                                                                                                                 |
| Maximum hydraulic pressure (bar)                             | 125                                                                                                                                                  |
| REAR CONTROL VALVES                                          | Mechanically controlled                                                                                                                              |
| Standard                                                     | 1 double-acting (total 2 hydraulic outlets)                                                                                                          |
| Optional and in addition to the standard ones                | 1 single-acting (total 3 hydraulic outlets) or 1 double-acting (total 4 hydraulic outlets) or 1 double-acting with float (total 4 hydraulic outlets) |
| ELECTRIC SYSTEM                                              | 60 Ah / 12 V battery - 40 A alternator                                                                                                               |
| REAR LIFT                                                    | Raising/lowering, by two external rams                                                                                                               |
| 3-point implement hitch                                      | With normal couplings cat. 1                                                                                                                         |
| Third point tie rod                                          | With manual adjustment                                                                                                                               |
| Ball joint lifting capacity (kg)                             | 950                                                                                                                                                  |
| DRIVING POSITION                                             | With semi-platform                                                                                                                                   |
| Steering wheel                                               | Standard: fixed - Optional: height adjustable                                                                                                        |
| Seat                                                         | With safety belt and man-on-board sensor. Comfort seat with longitudinal, height and spring adjustment according to the operator's weight            |
| SERVICE BRAKES                                               | Drum brakes acting on rear wheels. Independent manoeuvring brakes acting on the rear wheels                                                          |
| Parking brake                                                | Acting on service brakes                                                                                                                             |
| STEERING                                                     | Hydrostatic steering acting on the front wheels                                                                                                      |
| SAFETY                                                       | Front homolagated roll-bar with gas spring for easy lowering and lifting                                                                             |
| DASHBOARD                                                    | With analogue instrumentation complete with operating hours indicator, engine rpm, forwarding speed and warning lights                               |
| TYRES                                                        | 6.50-16 * 210/95R16 (7.50-16) * 260/70R16 * 240/70-15 Garden                                                                                         |
| TOW HOOKS (standard)                                         | Front - Rear CUNA cat. B adjustable in height                                                                                                        |
| Optional                                                     | Rear EC approved                                                                                                                                     |
| Optional                                                     |                                                                                                                                                      |
| RUNNING ORDER WEIGHT with roll-bar (kg)                      | 1060                                                                                                                                                 |