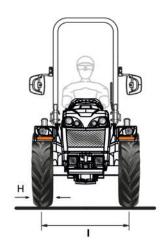

<sup>\*</sup> Dimensions in mm

|   | 6.50-16             | 210/95 R16<br>(7.50-16) | 260/70 R16          | 240/70-15<br>Garden |
|---|---------------------|-------------------------|---------------------|---------------------|
|   | with adjustable rim | with adjustable rim     | with adjustable rim | with fixed rim      |
| н | 183                 | 209                     | 258                 | 253                 |
| 1 | 806 / 1182          | 806 / 1182              | 882 / 1040          | 906 / 1082          |
| F | 989 / 1365          | 1015 / 1391             | 1140 / 1298         | 1159 / 1335         |

<sup>\*</sup> Dimensions in mm - min / max H = Tyre width - I = Wheel track - F = Tractor width

| TECHNICAL FEATURES                                           | CROMO 35 AR                                                                                                                                                        |
|--------------------------------------------------------------|--------------------------------------------------------------------------------------------------------------------------------------------------------------------|
| ENGINE                                                       | Kubota D1105                                                                                                                                                       |
| No. of cylinders                                             | 3                                                                                                                                                                  |
| Displacement (cc)                                            | 1123                                                                                                                                                               |
| Intake                                                       | Natural                                                                                                                                                            |
| Emissions compliance                                         | Stage V                                                                                                                                                            |
| Power (kW/HP)                                                | 18.5 / 25                                                                                                                                                          |
| Rated speed (rpm)                                            | 3000                                                                                                                                                               |
| Max torque (Nm/rpm)                                          | 71.5 / 2200                                                                                                                                                        |
| Cooling                                                      | Liquid                                                                                                                                                             |
| Tank capacity (I)                                            | 43                                                                                                                                                                 |
| CHASSIS                                                      | Swinging integral chassis (±15°) OS-FRAME with central articulation                                                                                                |
| DRIVE                                                        | Permanent four-wheel drive                                                                                                                                         |
| TRANSMISSION                                                 | Gearbox with easy gear engagement: 8 FWD + 4 REV speeds                                                                                                            |
| Min/max travel speed (km/h)                                  | 1.3 / 28                                                                                                                                                           |
| Transmission clutch                                          | Dry single disc                                                                                                                                                    |
| DIFFERENTIAL                                                 | Front and rear with simultaneous locking and mechanical control                                                                                                    |
| REAR PTO                                                     | At 540 rpm and synchronised with forwarding speed                                                                                                                  |
| Engagement control                                           | Mechanical                                                                                                                                                         |
| HYDRAULIC SYSTEM                                             |                                                                                                                                                                    |
| Flow rate to the hydroguide, lift and control valves (I/min) | 16.5                                                                                                                                                               |
| Maximum hydraulic pressure (bar)                             | 125                                                                                                                                                                |
| REAR CONTROL VALVES                                          | Mechanically controlled                                                                                                                                            |
| Standard                                                     | 1 double-acting (total 2 hydraulic outlets)                                                                                                                        |
| Optional and in addition to the standard ones                | 1 single-acting and 1 double-acting (total 5 hydraulic outlets) or 1 double-acting and 1 double-acting with delivery lockable position (total 6 hydraulic outlets) |
| ELECTRIC SYSTEM                                              | 60 Ah / 12 V battery - 40 A alternator                                                                                                                             |
| REAR LIFT                                                    | Raising/lowering, by two external rams                                                                                                                             |
| 3-point implement hitch                                      | With normal couplings cat. 1                                                                                                                                       |
| Third point tie rod                                          | With manual adjustment                                                                                                                                             |
| Ball joint lifting capacity (kg)                             | 950                                                                                                                                                                |
| DRIVING POSITION                                             | With semi-platform                                                                                                                                                 |
| Steering wheel                                               | Standard: fixed - Optional: height adjustable                                                                                                                      |
| Seat                                                         | With safety belt and man-on-board sensor. Comfort seat with longitudinal, height and spring adjustment according to the operator's weight                          |
| SERVICE BRAKES                                               | Drum brakes acting on rear wheels                                                                                                                                  |
| Parking brake                                                | Acting on service brakes                                                                                                                                           |
| STEERING                                                     | Hydrostatic steering acting on the central joint                                                                                                                   |
| SAFETY                                                       | Front homolagated roll-bar with gas spring for easy lowering and lifting                                                                                           |
| DASHBOARD                                                    | With analogue instrumentation complete with operating hours indicator, engine rpm, forwarding speed and warning lights                                             |
| TYRES                                                        | 6.50-16 * 210/95R16 (7.50-16) * 260/70R16 * 240/70-15 Garden                                                                                                       |
| TOW HOOKS (standard)                                         | Front - Rear CUNA cat. B adjustable in height                                                                                                                      |
| Optional                                                     | Rear EC approved                                                                                                                                                   |
| RUNNING ORDER WEIGHT with roll-bar (kg)                      | 1040                                                                                                                                                               |
| ADDITIONAL OPTIONS                                           | Rear working light, beacon lamp, wheel weights kg 40 each.                                                                                                         |