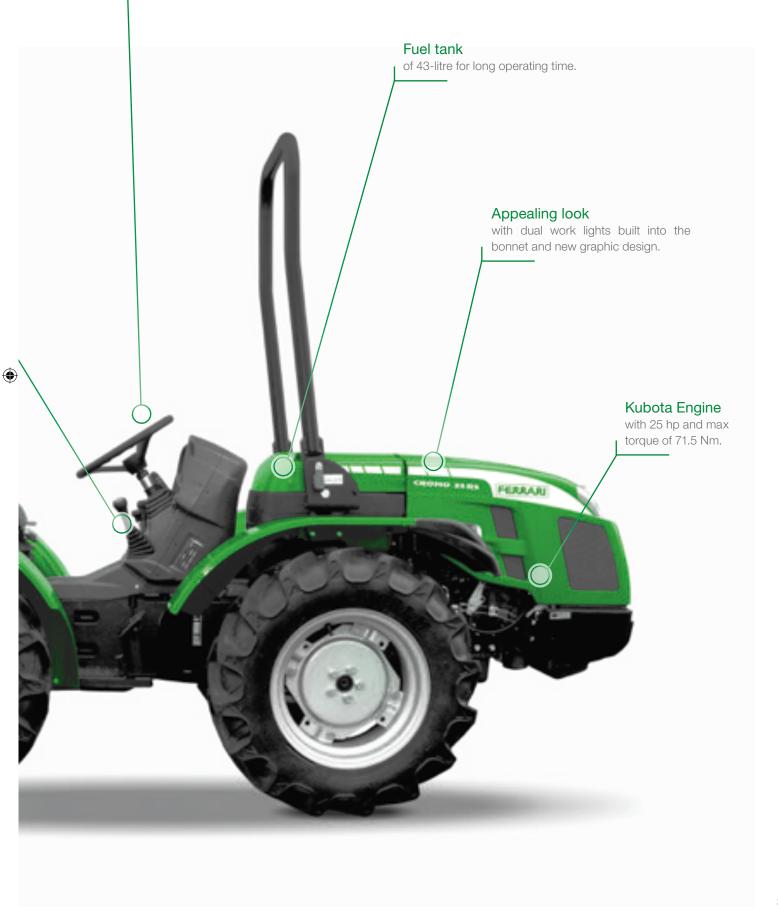

## Gearbox levers

positioned under the steering wheel to allow maximum accessibility to the driver's seat.

# Compact dimensions and hydrostatic steering

for maximum manoeuvrability even in the tightest spaces.

<sup>\*</sup> Dimensions in mm - min / max H = Tyre width - I = Wheel track - F = Tractor width

| TECHNICAL FEATURES                                           | CROMO 35 AR                                                                                                                                                        |
|--------------------------------------------------------------|--------------------------------------------------------------------------------------------------------------------------------------------------------------------|
| ENGINE                                                       | Kubota D1105                                                                                                                                                       |
| No. of cylinders                                             | 3                                                                                                                                                                  |
| Displacement (cc)                                            | 1123                                                                                                                                                               |
| Intake                                                       | Natural                                                                                                                                                            |
| Emissions compliance                                         | Stage V                                                                                                                                                            |
| Power (kW/HP)                                                | 18.5 / 25                                                                                                                                                          |
| Rated speed (rpm)                                            | 3000                                                                                                                                                               |
| Max torque (Nm/rpm)                                          | 71.5 / 2200                                                                                                                                                        |
| Cooling                                                      | Liquid                                                                                                                                                             |
| Tank capacity (I)                                            | 43                                                                                                                                                                 |
| CHASSIS                                                      | Swinging integral chassis (±15°) OS-FRAME with central articulation                                                                                                |
| DRIVE                                                        | Permanent four-wheel drive                                                                                                                                         |
| TRANSMISSION                                                 | Gearbox with easy gear engagement: 8 FWD + 4 REV speeds                                                                                                            |
| Min/max travel speed (km/h)                                  | 1.3 / 28                                                                                                                                                           |
| Transmission clutch                                          | Dry single disc                                                                                                                                                    |
| DIFFERENTIAL                                                 | Front and rear with simultaneous locking and mechanical control                                                                                                    |
| REAR PTO                                                     | At 540 rpm and synchronised with forwarding speed                                                                                                                  |
| Engagement control                                           | Mechanical                                                                                                                                                         |
| HYDRAULIC SYSTEM                                             |                                                                                                                                                                    |
| Flow rate to the hydroguide, lift and control valves (I/min) | 16.5                                                                                                                                                               |
| Maximum hydraulic pressure (bar)                             | 125                                                                                                                                                                |
| REAR CONTROL VALVES                                          | Mechanically controlled                                                                                                                                            |
| Standard                                                     | 1 double-acting (total 2 hydraulic outlets)                                                                                                                        |
| Optional and in addition to the standard ones                | 1 single-acting and 1 double-acting (total 5 hydraulic outlets) or 1 double-acting and 1 double-acting with delivery lockable position (total 6 hydraulic outlets) |
| ELECTRIC SYSTEM                                              | 60 Ah / 12 V battery - 40 A alternator                                                                                                                             |
| REAR LIFT                                                    | Raising/lowering, by two external rams                                                                                                                             |
| 3-point implement hitch                                      | With normal couplings cat. 1                                                                                                                                       |
| Third point tie rod                                          | With manual adjustment                                                                                                                                             |
| Ball joint lifting capacity (kg)                             | 950                                                                                                                                                                |
| DRIVING POSITION                                             | With semi-platform                                                                                                                                                 |
| Steering wheel                                               | Standard: fixed - Optional: height adjustable                                                                                                                      |
| Seat                                                         | With safety belt and man-on-board sensor. Comfort seat with longitudinal, height and spring adjustment according to the operator's weight                          |
| SERVICE BRAKES                                               | Drum brakes acting on rear wheels                                                                                                                                  |
| Parking brake                                                | Acting on service brakes                                                                                                                                           |
| STEERING                                                     | Hydrostatic steering acting on the central joint                                                                                                                   |
| SAFETY                                                       | Front homolagated roll-bar with gas spring for easy lowering and lifting                                                                                           |
| DASHBOARD                                                    | With analogue instrumentation complete with operating hours indicator, engine rpm, forwarding speed and warning lights                                             |
| TYRES                                                        | 6.50-16 * 210/95R16 (7.50-16) * 260/70R16 * 240/70-15 Garden                                                                                                       |
| TOW HOOKS (standard)                                         | Front - Rear CUNA cat. B adjustable in height                                                                                                                      |
| Optional                                                     | Rear EC approved                                                                                                                                                   |
| RUNNING ORDER WEIGHT with roll-bar (kg)                      | 1040                                                                                                                                                               |
| ADDITIONAL OPTIONS                                           | Rear working light, beacon lamp, wheel weights kg 40 each.                                                                                                         |