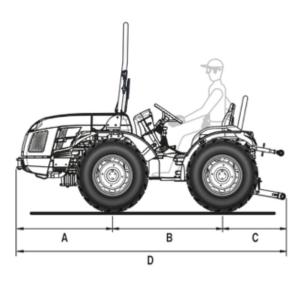

# Data Sheet

| A   | В    | С   | D    | E<br>max | F<br>min/max | G<br>min/max |
|-----|------|-----|------|----------|--------------|--------------|
| 985 | 1200 | 705 | 2890 | 1990     | 989 / 1391   | 237 / 258    |

<sup>\*</sup> Dimensions in mm

|   | 6.50-16             | 210/95 R16<br>(7.50-16) | 260/70 R16          | 240/70-15<br>Garden |
|---|---------------------|-------------------------|---------------------|---------------------|
|   | with adjustable rim | with adjustable rim     | with adjustable rim | with fixed rim      |
| н | 183                 | 209                     | 258                 | 253                 |
| 1 | 806 / 1182          | 806 / 1182              | 882 / 1040          | 906 / 1082          |
| F | 989 / 1365          | 1015 / 1391             | 1140 / 1298         | 1159 / 1335         |

<sup>\*</sup> Dimensions in mm - min / max H = Tyre width - I = Wheel track - F = Tractor width

| TECHNICAL FEATURES                                           | CROMO 35 AR                                                                                                                                                        |
|--------------------------------------------------------------|--------------------------------------------------------------------------------------------------------------------------------------------------------------------|
| ENGINE                                                       | Kubota D1105                                                                                                                                                       |
| No. of cylinders                                             | 3                                                                                                                                                                  |
| Displacement (cc)                                            | 1123                                                                                                                                                               |
| Intake                                                       | Natural                                                                                                                                                            |
| Emissions compliance                                         | Stage V                                                                                                                                                            |
| Power (kW/HP)                                                | 18.5 / 25                                                                                                                                                          |
| Rated speed (rpm)                                            | 3000                                                                                                                                                               |
| Max torque (Nm/rpm)                                          | 71.5 / 2200                                                                                                                                                        |
| Cooling                                                      | Liquid                                                                                                                                                             |
| Tank capacity (I)                                            | 43                                                                                                                                                                 |
| CHASSIS                                                      | Swinging integral chassis (±15°) OS-FRAME with central articulation                                                                                                |
| DRIVE                                                        | Permanent four-wheel drive                                                                                                                                         |
| TRANSMISSION                                                 | Gearbox with easy gear engagement: 8 FWD + 4 REV speeds                                                                                                            |
| Min/max travel speed (km/h)                                  | 1.3 / 28                                                                                                                                                           |
| Transmission clutch                                          | Dry single disc                                                                                                                                                    |
| DIFFERENTIAL                                                 | Front and rear with simultaneous locking and mechanical control                                                                                                    |
| REAR PTO                                                     | At 540 rpm and synchronised with forwarding speed                                                                                                                  |
| Engagement control                                           | Mechanical                                                                                                                                                         |
| HYDRAULIC SYSTEM                                             |                                                                                                                                                                    |
| Flow rate to the hydroguide, lift and control valves (I/min) | 16.5                                                                                                                                                               |
| Maximum hydraulic pressure (bar)                             | 125                                                                                                                                                                |
| REAR CONTROL VALVES                                          | Mechanically controlled                                                                                                                                            |
| Standard                                                     | 1 double-acting (total 2 hydraulic outlets)                                                                                                                        |
| Optional and in addition to the standard ones                | 1 single-acting and 1 double-acting (total 5 hydraulic outlets) or 1 double-acting and 1 double-acting with delivery lockable position (total 6 hydraulic outlets) |
| ELECTRIC SYSTEM                                              | 60 Ah / 12 V battery - 40 A alternator                                                                                                                             |
| REAR LIFT                                                    | Raising/lowering, by two external rams                                                                                                                             |
| 3-point implement hitch                                      | With normal couplings cat. 1                                                                                                                                       |
| Third point tie rod                                          | With manual adjustment                                                                                                                                             |
| Ball joint lifting capacity (kg)                             | 950                                                                                                                                                                |
| DRIVING POSITION                                             | With semi-platform                                                                                                                                                 |
| Steering wheel                                               | Standard: fixed - Optional: height adjustable                                                                                                                      |
| Seat                                                         | With safety belt and man-on-board sensor. Comfort seat with longitudinal, height and spring adjustment according to the operator's weight                          |
| SERVICE BRAKES                                               | Drum brakes acting on rear wheels                                                                                                                                  |
| Parking brake                                                | Acting on service brakes                                                                                                                                           |
| STEERING                                                     | Hydrostatic steering acting on the central joint                                                                                                                   |
| SAFETY                                                       | Front homolagated roll-bar with gas spring for easy lowering and lifting                                                                                           |
| DASHBOARD                                                    | With analogue instrumentation complete with operating hours indicator, engine rpm, forwarding speed and warning lights                                             |
| TYRES                                                        | 6.50-16 * 210/95R16 (7.50-16) * 260/70R16 * 240/70-15 Garden                                                                                                       |
| TOW HOOKS (standard)                                         | Front - Rear CUNA cat. B adjustable in height                                                                                                                      |
| Optional                                                     | Rear EC approved                                                                                                                                                   |
| RUNNING ORDER WEIGHT with roll-bar (kg)                      | 1040                                                                                                                                                               |
| ADDITIONAL OPTIONS                                           | Rear working light, beacon lamp, wheel weights kg 40 each.                                                                                                         |