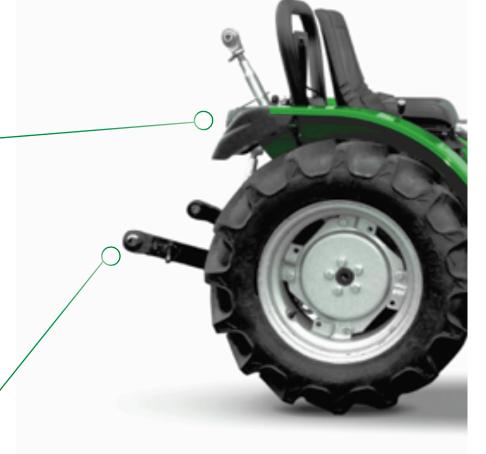

# Generous hydraulic system

with the possibility of fitting up to a maximum of 6 hydraulic outlets.

Independent PTO with multidisc in oil bath clutch (opt.)

available for RS version.